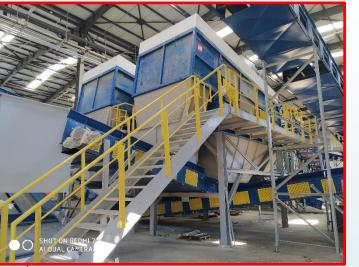

## Important References Turn Key Installations

### Delivery and assembly of MSW treatment Line 15 - 20,0 tn/hr capacity for MSW

Mesogeos S.A. / Bianna Recycling SLU - Amaliada Ilias landfill