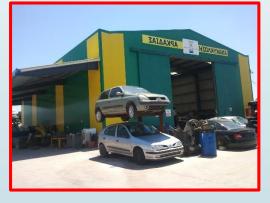

### Scrap Vehicle Recycling and sorting facility

WEEE treatment

(Region Crete)

Construction and Demolition Refuse Recycling Installation (CDR) – MSW – Industrial & Commercial waste facility