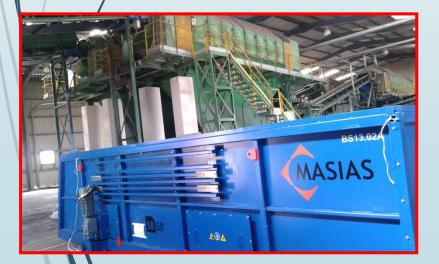

### Delivery and assembly of MSW treatment Line 15 - 20,0 tn/hr capacity for MSW

Mesogeos S.A. / Bianna Recycling SLU - Amaliada Ilias landfill