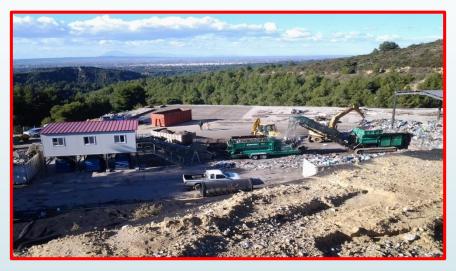

Contact : gkakadiaris@biannarecycling.com www.biannarecycling.com

<u>Under Construction (2019 - 2020)</u> MBT Waste Management Facility Ilida (Ilias Region) Amaliada Landfill

Contractor : MESOGEOS S.A. – AVAX S.A. Capacity : 80.000 tpa MSW – 35 tons/hr Scope of Work for BIANNA : Pretreatment (mechanical treatment) and Refinement Installation