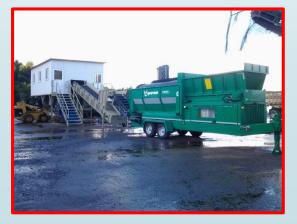

## Important References Turn Key Installations

### Delivery and assembly of MSW treatment Line 15 - 20,0 tn/hr capacity for MSW

Mesogeos S.A. / Bianna Recycling SLU - Amaliada Ilias landfill